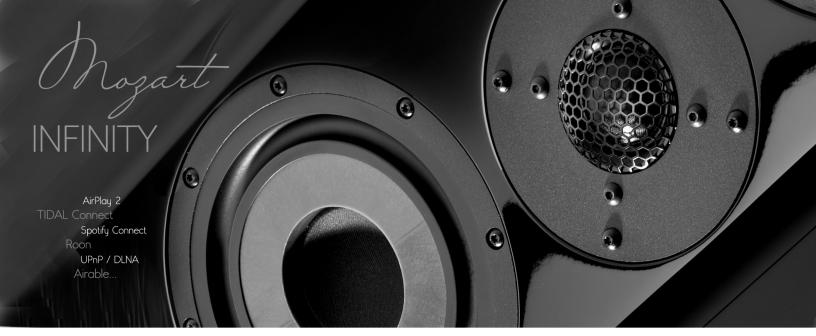

# Mozart

AirPlay 2
TIDAL Connect
Spotify Connect
Roon
Airable
UPnP/DLNA

a true highend all-encompassing MusicSystem

and many more

Streamer-Amplification-Loudspeaker all unified in one state-of-the-art highend MusicSystem. Peter Gansterer's most progressive and revolutionary accomplishment – an all-encompassing development from streamer to power-amp to loudspeaker-driver unprecedented, absolute highend sound through Mozart Infinity's native streaming capabilities high resolution Tidal Connect, high resolution Qobuz (via Roon), Spotify Connect, AirPlay 2, Roon ready, etc. extensive connectivity options: HDMI, TOSLINK, and more.

AirPlay 2
TIDAL Connect
Spotify Connect
Roon
Airable
UPnP/DLNA

a true highend all-encompassing MusicSystem

and many more