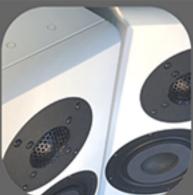

Vienna Acoustics composite cone flat-spidercone technology

Handcrafted european cabinetry

Mozart Infinity

#### Technical Profile / Facts

- Frequency response: 30Hz 22 kHz
- Tweeter: 1.1" Hand Coated VA Silk Dome
- Woofers (2): 6" Composite Cone: Flat X4P Spidercone with recessed fabric center-cone
- Bass Function: Impulse Optimizing QB 3 (Quasi-Butterworth)
- Bass System: Bass Reflex
- Crossover System: Two and a Half Way | Crossover Components: MKP Capacitor 1% Tolerance | Coils 0.7% tol., Air Coils | Metal Film Resistors 1% Inductance Free
- Max. Power Consumption: 350 Watts (typical listening levels require much lower, double-digit values)
- Standby Power consumption: < 1.5 Watts / Power supply IEC: 100-240V ~ 50/60Hz
- Processor: Quad-core ARM
- Connectivity: Ethernet / Wi-Fi (2.4GHz + 5GHz)
- Streaming Services: AirPlay 2 | TIDAL Connect | Spotify Connect | Airable radio index & podcasts | UPnP/DLNA | Roon ready | Qobuz available via Roon (& AirPlay 2/ UPnP)
- Primary Speaker Inputs: eARC HDMI | Analog input (RCA) | Balanced analog input (XLR) | Digital input coax | Digital input TOSLINK
- User Interface: iOS/Android control application | Three buttons/capacitive sensors for volume up/down and power/standby on the top of the primary speaker | L/R assignment via slider on the rear panel on primary speaker. LED on the rear panel of the primary speaker
- Digital-Analog-Converter: ESS ES9038Q2M
- Audio Resolution / Sampling Rates: Streaming content up to 384kHz/24bit | Optical input up to 96kHz/24bit | Coaxial input up to 192kHz/24bit | HDMI input up to 192kHz/24bit
- Connection between primary and secondary speaker: Vienna Acoustics loudspeaker cable
- Weight pair: 41 kg | Dimensions (W x H x D): inches 8.5" x 38.25" 13.5" | mm 216mm x 972mm x 343mm
- Finishes: Cherry, Premium Rosewood, Piano Black and Piano White