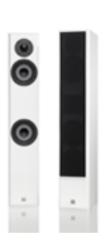

# Mozart

AirPlay 2
TIDAL Connect
Spotify Connect
Roon
Airable
UPnP/DLNA

a true highend all-encompassing MusicSystem

and many more

Streamer-Amplification-Loudspeaker all unified in one state-of-the-art highend MusicSystem. Peter Gansterer's most progressive and revolutionary accomplishment – an all-encompassing development from streamer to power-amp to loudspeaker-driver unprecedented, absolute highend sound through Mozart Infinity's native streaming capabilities high resolution Tidal Connect, high resolution Qobuz (via Roon), Spotify Connect, AirPlay 2, Roon ready, etc. extensive connectivity options: HDMI, TOSLINK, and more.

# Our Technology.

Mozart INFINITY™ is an all european product, from streamer to amplifier, DAC, cabinetry, patented flat-spidercone technology.

State of the Art amplifier, streamer, DAC

- highest quality studio sound
- extremely efficient quadcore processor, performance as lossless as it gets
- audio processing with native sampling rate