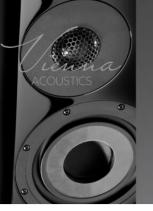

#### Technical Profile / Facts

- Frequency response: 30Hz 22 kHz
- Tweeter: 1.1" Hand Coated VA Silk Dome
- Woofers (2): 6" Composite Cone: Flat X4P Spidercone with recessed fabric center-cone
- Bass Function: Impulse Optimizing QB 3 (Quasi-Butterworth)
- Bass System: Bass Reflex
- Crossover System: Two and a Half Way | Crossover Components: MKP Capacitor 1% Tolerance | Coils 0.7% tol., Air Coils | Metal Film Resistors 1% Inductance Free
- Max. Power Consumption: 350 Watts (typical listening levels require much lower, double-digit values)
- Standby Power consumption: < 1.5 Watts / Power supply IEC: 100-240V ~ 50/60Hz
- Processor: Quad-core ARM
- Connectivity: Ethernet / Wi-Fi (2.4GHz + 5GHz)
- Streaming Services: AirPlay 2 | TIDAL Connect | Spotify Connect | Airable radio index & podcasts | UPnP/DLNA | Roon ready | Qobuz available via Roon (& AirPlay 2/ UPnP)
- Primary Speaker Inputs: eARC HDMI | Analog input (RCA) | Balanced analog input (XLR) | Digital input coax | Digital input TOSLINK
- User Interface: iOS/Android control application | Three buttons/capacitive sensors for volume up/down and power/standby on the top of the primary speaker | L/R assignment via slider on the rear panel on primary speaker. LED on the rear panel of the primary speaker
- Digital-Analog-Converter: ESS ES9038Q2M
- Audio Resolution / Sampling Rates: Streaming content up to 384kHz/24bit | Optical input up to 96kHz/24bit | Coaxial input up to 192kHz/24bit | HDMI input up to 192kHz/24bit
- Connection between primary and secondary speaker: Vienna Acoustics loudspeaker cable
- Weight pair: 41 kg | Dimensions (W x H x D): inches 8.5" x 38.25" 13.5" | mm 216mm x 972mm x 343mm
- Finishes: Cherry, Premium Rosewood, Piano Black and Piano White