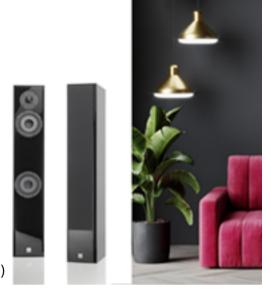

It was a time of challenges, of permanent advancements and ended up in what you might want to call Peter Gansterer's most progressive and revolutionary accomplishment.

Mozart INFINITY™ is a pure, maxed out HighEnd Music System – all invisibly integrated in 2 beautiful, elegant, slim floorstanding speakers.

Have an existing High End system on the lookout for improving with a new floor standing speaker? Mozart INFINITY™ is a High End Active Loudspeaker as well, amplified symmetrically from front to end, with the incredible sound of our Beethoven References.